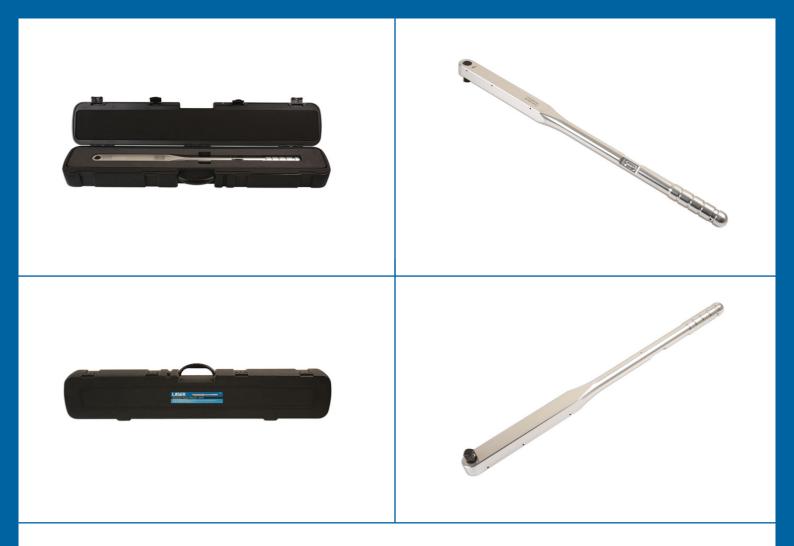

## **Aluminium Torque Wrench 3/4"D 110 - 550Nm**

Lightweight, yet very robust and durable, industrial quality torque wrench, made from aluminium alloy. Featuring a multi-lever mechanism, which gives greater sensitivity and accuracy, and a quick pull-out lock for easy adjustment. Ideal for industrial applications where weight is a significant factor.

## **Additional Information**

- Range: 110 550Nm (81 405lb-ft).
- 3/4" Drive x 825mm long. Weight: 3kg.
- · Loud 'click' and strong impulse when torque value is reached.
- Accuracy: ±3% tolerance from the set scale value.
- Manufactured and certificated to ISO6789-1: 2017. Supplied in moulded case for storage.