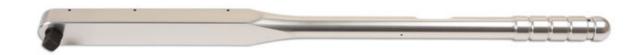

## **Aluminium Torque Wrench 3/4"D 110 - 550Nm**

Lightweight, yet very robust and durable, industrial quality torque wrench, made from aluminium alloy. Featuring a multi-lever mechanism, which gives greater sensitivity and accuracy, and a quick pull-out lock for easy adjustment. Ideal for industrial applications where weight is a significant factor.

## **Additional Information**

- Range: 110 550Nm (81 405lb-ft).
- 3/4" Drive x 825mm long. Weight: 3kg.
- · Loud 'click' and strong impulse when torque value is reached.
- Accuracy: ±3% tolerance from the set scale value.
- Manufactured and certificated to ISO6789-1: 2017. Supplied in moulded case for storage.